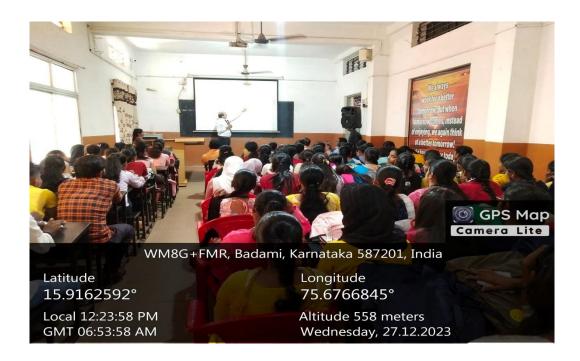

# REPORT OF THE ONE DAY STATE LEVEL SEMINAR

In coordination with IQAC, Department of Mathematics & Physics Jointly organized the one state level seminar on the topic "Signed Dominating Graphs for which weight of every vertex is exactly one" on 27-12-2023. Dr M S Patil a renowned person in field of Mathematics was invited as the resource person The function was initiated by elocution song by college students, Prof S S Mulimani Placement Officer Introduced guest to audience, Guest speaker gave detailed information about the recent development in the field of graph theory ,he also highlighted the significance and application of sign domain in the field of physics and mathematics ,students interacted effectively with the resource person .about 150 students from surrounding invited college have taken part in the seminar, feedback of students reveals the fruitfulness the program Prof S H Sankanagoudar concluded the program by submitting the Vote of thanks from the feedback it was noticed that Lecture was very useful to the students