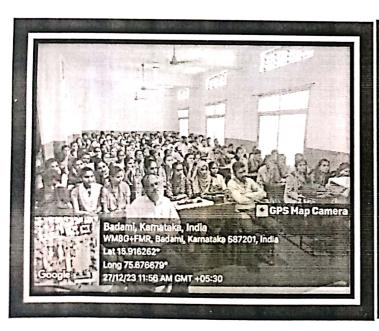

# REPORT OF THE ONE DAY STATE LEVEL SEMINAR

In coordination with IQAC, Department of Mathematics & Physics Jointly organized the one state level seminar on the topic "Signed Dominating Graphs for which weight of every vertex is exactly one" on 27-12-2023. Dr M S Patil a renowned person in field of Mathematics was invited as the resource person The function was initiated by elocution song by college students, Prof S S Mulimani Placement Officer Introduced guest to audience, Guest speaker gave detailed information about the recent development in the field of graph theory ,he also highlighted the significance and application of sign domain in the field of physics and mathematics ,students interacted effectively with the resource person .about 150 students from surrounding invited college have taken part in the seminar, feedback of students reveals the fruitfulness the program Prof S H Sankanagoudar concluded the program by submitting the Vote of thanks from the feedback it was noticed that Lecture was very useful to the students