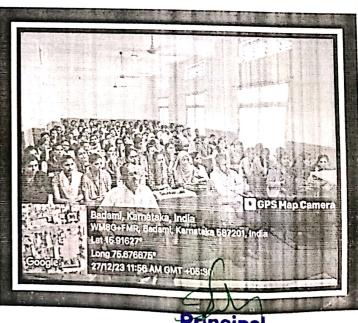

# REPORT OF THE ONE DAY STATE LEVEL SEMINAR

In coordination with IQAC, Department of Mathematics & Physics Jointly organized the one state level seminar on the topic "Signed Dominating Graphs for which weight of every vertex is exactly one" on 27-12-2023. Dr M S Patil a renowned person in field of Mathematics was invited as the resource person The function was initiated by elocution song by college students, Prof S S Mulimani Placement Officer Introduced guest to audience, Guest speaker gave detailed information about the recent development in the field of graph theory ,he also highlighted the significance and application of sign domain in the field of physics and mathematics ,students interacted effectively with the resource person .about 150 students from surrounding invited college have taken part in the seminar, feedback of students reveals the fruitfulness the program Prof S H Sankanagoudar concluded the program by submitting the Vote of thanks from the feedback it was noticed that Lecture was very useful to the students

Badami

Date 27-12-2024

Principal
S.S.B.M. Arts, Commerce
& Science College, Badami