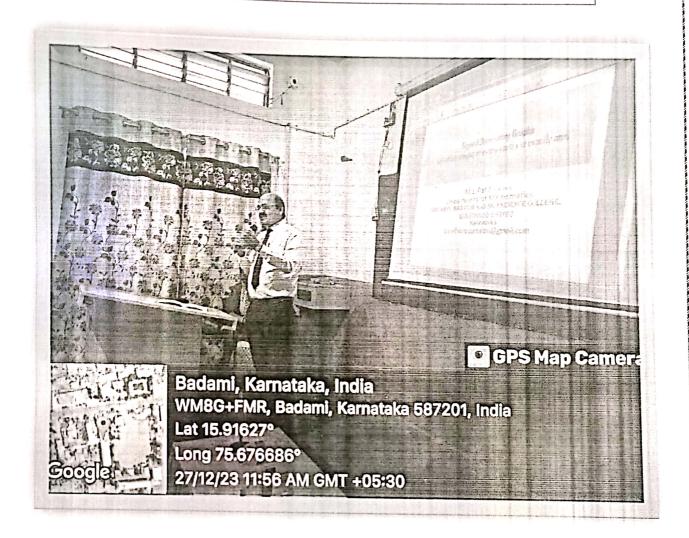

# Seminar by Dr M S Patilss

Principal S.S.B.M. Arts, Commerce & Science College, Badami

# REPORT OF THE ONE DAY STATE LEVEL SEMINAR

In coordination with IQAC, Department of Mathematics & Physics Jointly organized the one state level seminar on the topic "Signed Dominating Graphs for which weight of every vertex is exactly one" on 27-12-2023. Dr M S Patil a renowned person in field of Mathematics was invited as the resource person The function was initiated by elocution song by college students, Prof S S Mulimani Placement Officer Introduced guest to audience, Guest speaker gave detailed information about the recent development in the field of graph theory ,he also highlighted the significance and application of sign domain in the field of physics and mathematics ,students interacted effectively with the resource person .about 150 students from surrounding invited college have taken part in the seminar, feedback of students reveals the fruitfulness the program Prof S H Sankanagoudar concluded the program by submitting the Vote of thanks from the feedback it was noticed that Lecture was very useful to the students