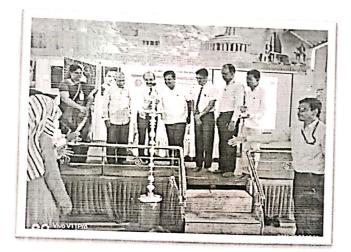

# inauguration of the Function

# REPORT OF THE ONE DAY STATE LEVEL SEMINAR

In coordination with IQAC, Department of Mathematics & Physics Jointly organized the one state level seminar on the topic "Signed Dominating Graphs for which weight of every vertex is exactly one" on 27-12-2023. Dr M S Patil a renowned person in field of Mathematics was invited as the resource person The function was initiated by elocution song by college students, Prof S S Mulimani Placement Officer Introduced guest to audience, Guest speaker gave detailed information about the recent development in the field of graph theory ,he also highlighted the significance and application of sign domain in the field of physics and mathematics ,students interacted effectively with the resource person .about 150 students from surrounding invited college have taken part in the seminar, feedback of students reveals the fruitfulness the program Prof S H Sankanagoudar concluded the program by submitting the Vote of thanks from the feedback it was noticed that Lecture was very useful to the students