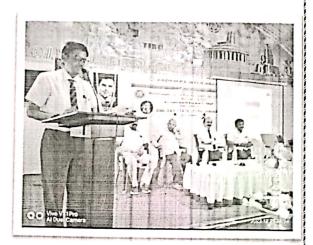

# Seminar by Dr M S Patilss

Principal S.S.B.M. Arts, Commerce & Science College, Badami

# REPORT OF THE ONE DAY STATE LEVEL SEMINAR

In coordination with IQAC, Department of Mathematics & Physics Jointly organized the one state level seminar on the topic "Signed Dominating Graphs for which weight of every vertex is exactly one" on 27-12-2023. Dr M S Patil a renowned person in field of Mathematics was invited as the resource person The function was initiated by elocution song by college students, Prof S S Mulimani Placement Officer Introduced guest to audience, Guest speaker gave detailed information about the recent development in the field of graph theory ,he also highlighted the significance and application of sign domain in the field of physics and mathematics ,students interacted effectively with the resource person .about 150 students from surrounding invited college have taken part in the seminar, feedback of students reveals the fruitfulness the program Prof S H Sankanagoudar concluded the program by submitting the Vote of thanks from the feedback it was noticed that Lecture was very useful to the students