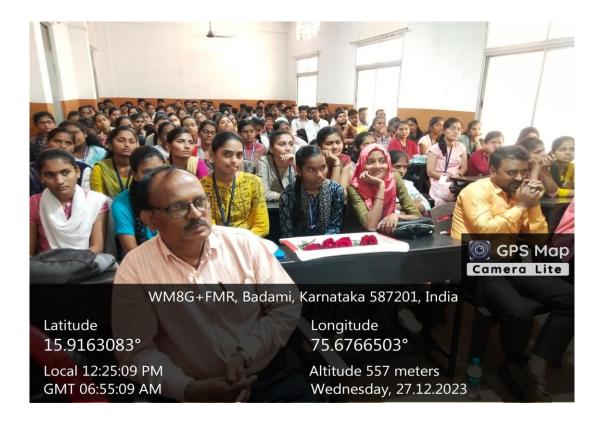

# inauguration of the Function

# REPORT OF THE ONE DAY STATE LEVEL SEMINAR

In coordination with IQAC, Department of Mathematics & Physics Jointly organized the one state level seminar on the topic "Signed Dominating Graphs for which weight of every vertex is exactly one" on 27-12-2023. Dr M S Patil a renowned person in field of Mathematics was invited as the resource person The function was initiated by elocution song by college students, Prof S S Mulimani Placement Officer Introduced guest to audience, Guest speaker gave detailed information about the recent development in the field of graph theory ,he also highlighted the significance and application of sign domain in the field of physics and mathematics ,students interacted effectively with the resource person .about 150 students from surrounding invited college have taken part in the seminar, feedback of students reveals the fruitfulness the program Prof S H Sankanagoudar concluded the program by submitting the Vote of thanks from the feedback it was noticed that Lecture was very useful to the students