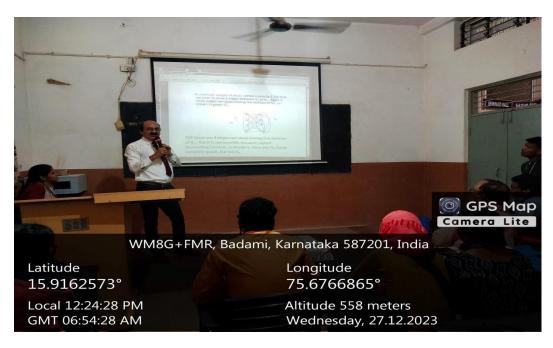

# REPORT OF THE ONE DAY STATE LEVEL SEMINAR

In coordination with IQAC, Department of Mathematics & Physics Jointly organized the one state level seminar on the topic "Signed Dominating Graphs for which weight of every vertex is exactly one" on 27-12-2023. Dr M S Patil a renowned person in field of Mathematics was invited as the resource person The function was initiated by elocution song by college students, Prof S S Mulimani Placement Officer Introduced guest to audience, Guest speaker gave detailed information about the recent development in the field of graph theory ,he also highlighted the significance and application of sign domain in the field of physics and mathematics ,students interacted effectively with the resource person .about 150 students from surrounding invited college have taken part in the seminar, feedback of students reveals the fruitfulness the program Prof S H Sankanagoudar concluded the program by submitting the Vote of thanks from the feedback it was noticed that Lecture was very useful to the students